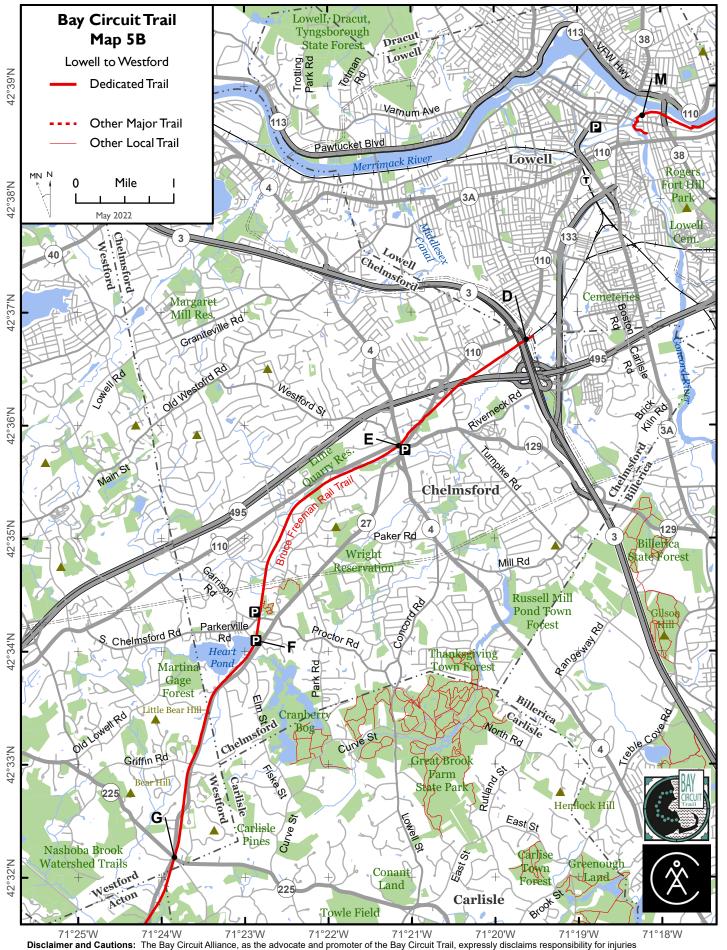

Disclaimer and Cautions: The Bay Circuit Alliance, as the advocate and promoter of the Bay Circuit Trail, expressly disclaims responsibility for injuries or damages that may arise from using the trail. We cannot guarantee the accuracy of maps or completeness of warnings about hazards that may exist. Portions of the trail are along roads or train tracks and involve crossing them. Users should pay attention to traffic and walk on the shoulder of roads facing traffic, not on the pavement, cross only at designated locations and use extreme care. Children and pets need to be closely monitored and under control. Bay Circuit Trail maps are intended for personal use only. Reproduction for commercial purposes is prohibited. © Bay Circuit Alliance